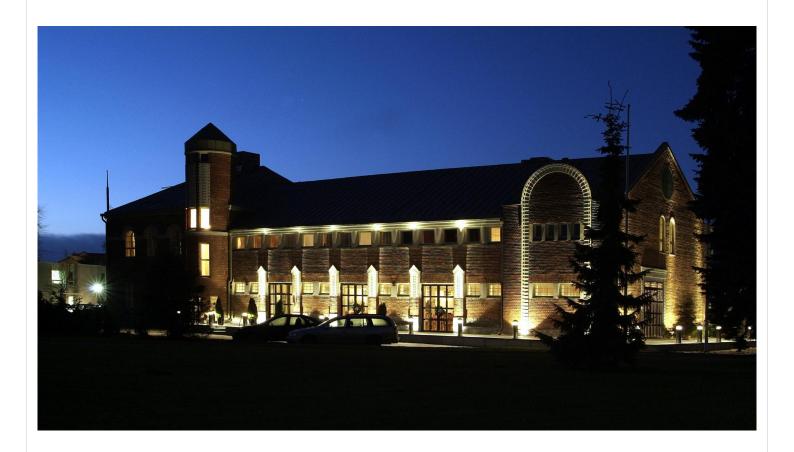

## **Hotel Epoque**

This hotel is situated in a pre-1900's customs house, within a 5-minute walking distance of Jakobstad's historic district. Free Wi-Fi and parking is included.

All rooms at Hotel Epoque are equipped with cable, flat-screen TV, electric kettle, and coffee maker. The majority of rooms have a view of the surrounding parks and some offer a private sauna.